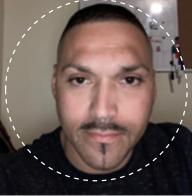

## GOODWILL

Profile images must be an identifiable portrait of the team member (i.e., no stand-in photo of a pet, no sunglasses, no masks, etc.).

- The photo should be clear, of good quality and of a view that is close enough for the team member to be easily identified.
- The team member should be dressed in appropriate business formal or business casual attire, consistent with the Company's Dress Code Policy.
- Each photo should be an appropriate head shot (shoulders and above). See the sample.
  - **Examples of photos that** DO NOT meet the guidelines include:
- Caricatures
- Vacation Photos
- Group Photos
- Sports/hobby Photos
- Photos Of Pets
- Etc.