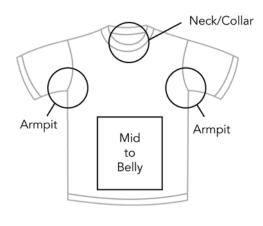

## ACTIVITY – QUALITY FACTORS EXERCISE

# **Objective:**

• Examine quality and the factors that affect quality

Instructions: Work in groups; rotate through two stations to evaluate quality indicators.

| Fabric/Construction (includes structure)                                                                                                                 | Finish/Embellishments                                                                                                                                                                                                                                                                   |
|----------------------------------------------------------------------------------------------------------------------------------------------------------|-----------------------------------------------------------------------------------------------------------------------------------------------------------------------------------------------------------------------------------------------------------------------------------------|
| <ul> <li>Look for following characteristics:</li> <li>Garment fabric</li> <li>Stitches per inch</li> <li>Stray threads</li> <li>Tailoring/fit</li> </ul> | <ul> <li>Look for following characteristics:</li> <li>Seams/hems (finished/unfinished)</li> <li>Patterns matching at seams</li> <li>Fasteners (buttons/zippers)</li> <li>Sewn in or silk screen branding</li> <li>Buttons (number and material)</li> <li>Decorative elements</li> </ul> |