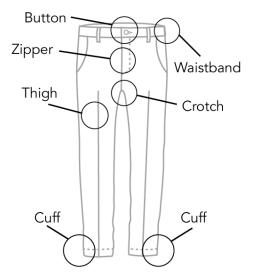

## ACTIVITY – QUALITY FACTORS EXERCISE

# **Objective:**

• Examine quality and the factors that affect quality

Instructions: Work in groups; rotate through two stations to evaluate quality indicators.

| Fabric/Construction (includes structure)                                                                                                                 | Finish/Embellishments                                                                                                                                                                                                                                                                   |
|----------------------------------------------------------------------------------------------------------------------------------------------------------|-----------------------------------------------------------------------------------------------------------------------------------------------------------------------------------------------------------------------------------------------------------------------------------------|
| <ul> <li>Look for following characteristics:</li> <li>Garment fabric</li> <li>Stitches per inch</li> <li>Stray threads</li> <li>Tailoring/fit</li> </ul> | <ul> <li>Look for following characteristics:</li> <li>Seams/hems (finished/unfinished)</li> <li>Patterns matching at seams</li> <li>Fasteners (buttons/zippers)</li> <li>Sewn in or silk screen branding</li> <li>Buttons (number and material)</li> <li>Decorative elements</li> </ul> |