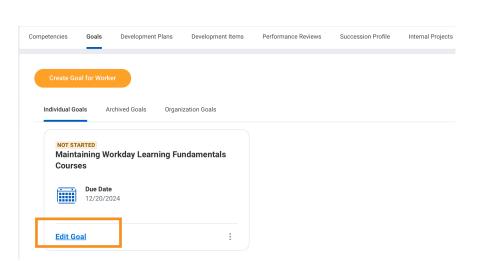

2. Choose the team member from the My Team widget.

Theresa Scott

Manager, Recruiting Operations 150545 - Corporate Office

4. Choose the **Goals** tab from the selection across the top.

5. Click the blue **Edit Goal** text under the applicable goal.