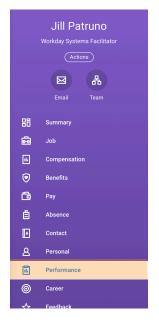

 Open the Menu to display your apps and choose My Team Management.

2. Choose the team member from the My Team widget.

Theresa Scott

Manager, Recruiting Operations 150545 - Corporate Office

4. Choose the **Goals** tab from the selection across the top.

5. Click the blue **Edit Goal** text under the applicable goal.